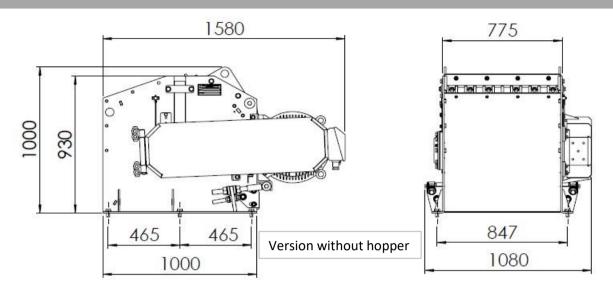

| Transport Dimension                           | l/w/h      | 1580/1080/1000                                 |
|-----------------------------------------------|------------|------------------------------------------------|
| Engine                                        |            |                                                |
| Operational voltage / Frequency / Amperage    | V / HZ / A | 400 / 50 / 78                                  |
| maximum performance                           | kW         | 45                                             |
| Efficiancy class                              |            | according to the actual applicable regulations |
| Nominal rotation speed                        | rpm        | 1500                                           |
| maximum Torque                                | Nm         | 268,5                                          |
| Protection class                              |            | IP55                                           |
| chassis                                       |            |                                                |
| hole size of fixing screw (see picture above) |            | 847x465 (6 M20 screws)                         |

| fiole size of fixing screw (see picture above) |       | 047 x403 (0 M20 30 EW3) |
|------------------------------------------------|-------|-------------------------|
| Total Weight                                   | kg    | approx.1300             |
| Rotor                                          |       |                         |
| Weight equipped                                | kg    | approx. 330             |
| Width                                          | mm    | 750                     |
| Diameter                                       | mm    | 775                     |
| Rotation speed                                 | rpm   | 2000                    |
| Flails                                         | piece | 12                      |
| Flail weight                                   | kg    | approx. 3,5             |
|                                                |       |                         |